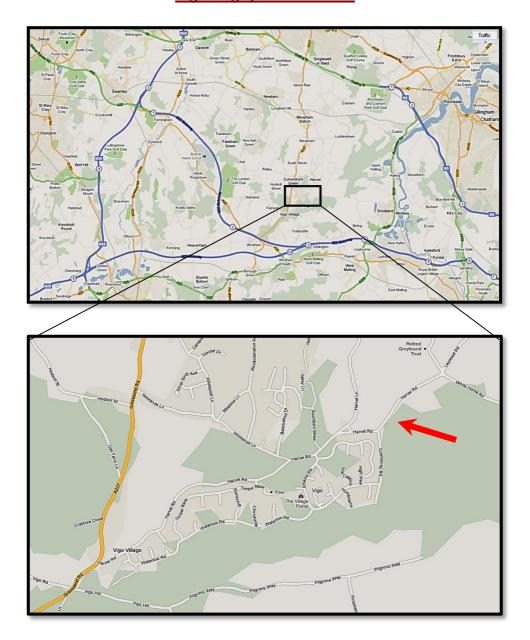

# Vigo Rugby Football Club, Swanswood, Harvel Road, Vigo Village DA13 0UA

#### **Directions:**

From M20 eastbound, leave at junction 2
From M20 westbound, join the M26 and leave immediately at junction 2A
From M26 east- or westbound, leave at junction 2A
Then in each case follow signs for A227 towards Meopham and Gravesend.
From the M2/A2 turn southwards onto the A227, & pass through Meopham.
Vigo RFC is just east of Vigo Village.

The entrance will be marked with archery target signs on the day.